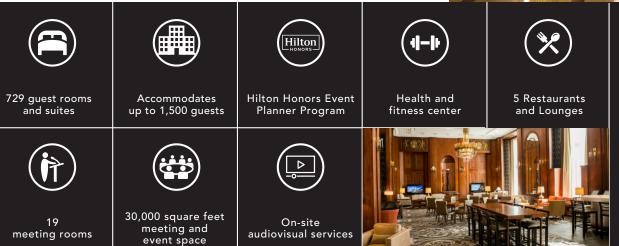

re else but Milwaukee Marcus Hotels & Resorts for your next meeting. With more than 65,000 square feet of function space, over 1,200 guest rooms and a variety of amazing restaurants, we are our very own convention center. From historic and luxurious to contemporary and chic, let us host your next meeting.

Book your meeting at one of our distinguished hotels today by visiting us online at MarcusMeetings.com or calling 414-390-4646.





- Combines 1920s grandeur and elegance with today's modern conveniences
  - Features a tradition of excellence spanning more than 90 years
    - AAA Four Diamond property
    - Member: Historic Hotels of America
- Connected to Wisconsin Center convention facility by indoor skywalk
- Central to all the city's attractions and steps from The Fiserv Forum







# HOTEL ATTRACTIONS

- Milwaukee ChopHouse
- Miller Time Pub and Grill
- Monarch Lounge
- Starbucks®
- The Café
- Private Dining Options
- Millie the Canine Concierge

SAINT KATE

- Milwaukee's Arts Hotel: a one-of-its-kind destination for travelers, artists, and the community
  - Located along the Milwaukee Riverwalk in the center of the downtown business and theatre districts
  - Provides easy access to restaurants, nightlife and local art
    - Open to the public Spring 2019

139 East Kilbourn Avenue | Milwaukee, WI 53202 | 414-390-4646 | SaintKateArts.com

meeting rooms

room service

|                                |                                  | X                                 |                           |  |
|--------------------------------|-------------------------------